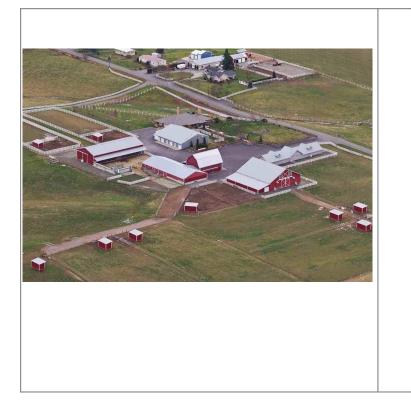

## **OVERVIEW**

Horse boarding - beautiful 16 x16 stalls, indoor arena, outdoor arena, turn out, feeding 3 times a day.Lessons - your horse or ours! we are primarily a Western barn but also do some English. beginner to advanced we cater to all levels and abilities.Horse training - colt starting, tune ups, to finishing work, specializing in barrel racing and speed event horses.We also do b-day parties, pony or indoor pool parties, haul ins, and over night layovers.Arena Haul-in|Boarding Facilities|Instructor|Trainer|Pony Rides|Parties