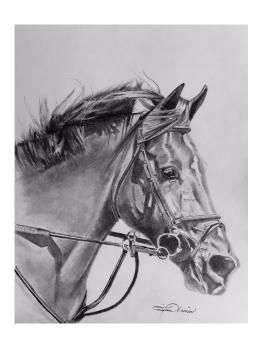

#### **OVERVIEW**

Kim Harris Graphites specializes in custom, 8x10 graphite portraits of your pet. These portraits are created from a photo you provide via email, making the perfect gift for birthdays, graduations, holidays, award ceremonies, or to remember a beloved pet from the past. Pricing options: \$100 for a single pet portrait, \$50 for each additional headshot you wish to include in the drawing. This price includes a protective finishing spray to prevent smudging and insured UPS shipping. Certificates are also available for fundraising raffles or gift baskets. As a fellow animal lover and lifetime owner of horses and dogs, Kim will devote all of her attention and focus to each portrait to capture your pet's spirit and personality. If you have a special project, tight timeline, or any questions at all, please do not hesitate to call or email. Get started today on a memory that will last a lifetime. ...