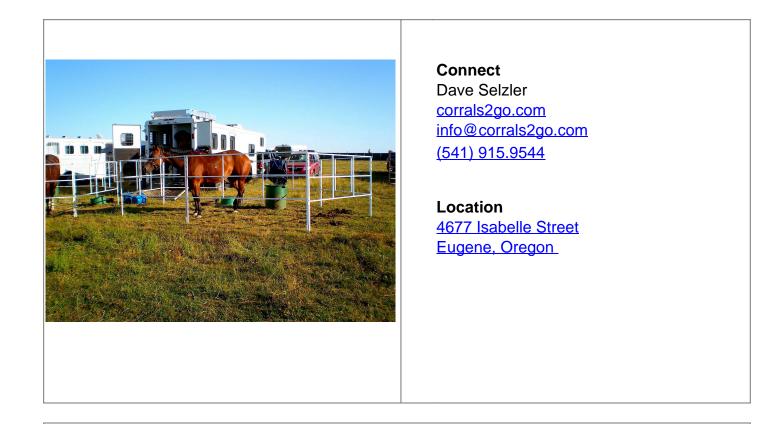

## OVERVIEW

The portable corral panels are light and simple to load and unload. Easy for anyone. Simple hinge sleeves and full-length stainless steel pins make child's play of setting up a freestanding portable corral or stall on any terrain. And any one of the Corrals 2 Go! system portable corral panels can be a gate. Arrive at camp, set up quick and enjoy a cold one—with your horses safely corralled—and relax. As a fully freestanding portable corral design, you'll never have to pen your animals against your trailer. This is safer—horses can't get tangled up under it as with an overhead tie system—not only for the horses, it prevents damage to the trailer. Not to mention eliminating the annoyance of a horse jerking on the trailer all night. And you'll rest easy knowing your horse is contained and won't get out (as can with an electrical fence system). Built to last...